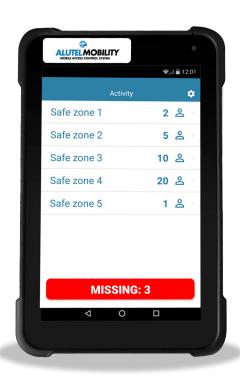

#### **MUSTERING WORKFLOW:**

In an emergency, Mustering shows the location of personnel in real time, where they were last seen and if they are safe or in danger.

#### **SECURE**

- · A list of the last remaining unsafe personnel locations is immediately available to rescue
- Lists of safe and unsafe personnel are updated in real-time via multiple devices and safe areas
- · Puede ser usado en cualquier dispositivo (iOS, Android)

## **EVACUATION**

- · Personnel that arrive at a Mustering Area or Evacuation point, identify themselves with their access control credential easily, quickly, and without errors on a mobile device (Robust Tablet)
- · Each event is synchronized with Access **Control Platforms**
- · Updated view of the evacuation in progress